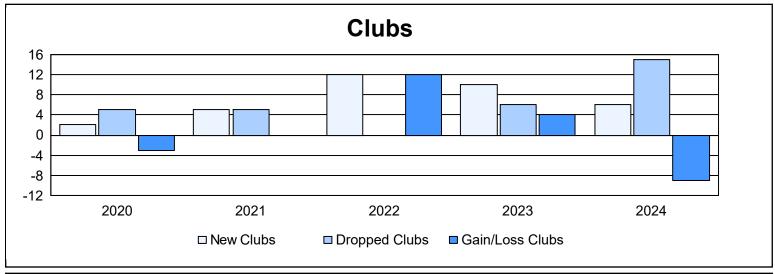

District 306 C2 As of June 2024 Cumulative

| Year      | New<br>Clubs | Dropped<br>Clubs | Gain/<br>Loss<br>Clubs | New<br>Members | Charter<br>Members | Reinstate<br>Members | Transfer<br>Members | Total<br>Member<br>Added | Total<br>Members<br>Dropped | Gain/<br>Loss<br>Members |
|-----------|--------------|------------------|------------------------|----------------|--------------------|----------------------|---------------------|--------------------------|-----------------------------|--------------------------|
| 2019-2020 | 2            | 5                | -3                     | 197            | 79                 | 56                   | 1                   | 333                      | 375                         | -42                      |
| 2020-2021 | 5            | 5                | 0                      | 148            | 138                | 14                   | 23                  | 323                      | 453                         | -130                     |
| 2021-2022 | 12           | 0                | 12                     | 526            | 346                | 23                   | 7                   | 902                      | 497                         | 405                      |
| 2022-2023 | 10           | 6                | 4                      | 370            | 310                | 52                   | 18                  | 750                      | 467                         | 283                      |
| 2023-2024 | 6            | 15               | -9                     | 320            | 137                | 74                   | 14                  | 545                      | 737                         | -192                     |
| Average   | 7            | 6                | 1                      | 312            | 202                | 44                   | 13                  | 571                      | 506                         | 65                       |