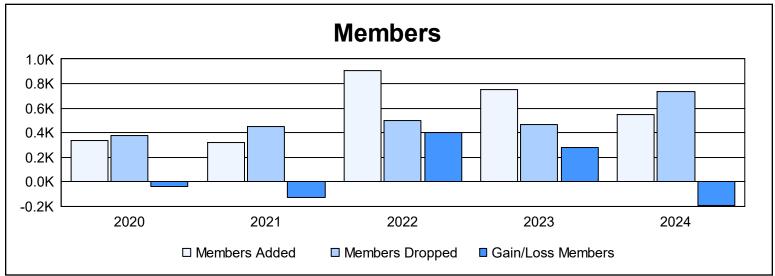

District 306 C2 As of June 2024 Cumulative

| Year      | New<br>Clubs | Dropped<br>Clubs | Gain/<br>Loss<br>Clubs | New<br>Members | Charter<br>Members | Reinstate<br>Members | Transfer<br>Members | Total<br>Member<br>Added | Total<br>Members<br>Dropped | Gain/<br>Loss<br>Members |
|-----------|--------------|------------------|------------------------|----------------|--------------------|----------------------|---------------------|--------------------------|-----------------------------|--------------------------|
| 2019-2020 | 2            | 5                | -3                     | 197            | 79                 | 56                   | 1                   | 333                      | 375                         | -42                      |
| 2020-2021 | 5            | 5                | 0                      | 148            | 138                | 14                   | 23                  | 323                      | 453                         | -130                     |
| 2021-2022 | 12           | 0                | 12                     | 526            | 346                | 23                   | 7                   | 902                      | 497                         | 405                      |
| 2022-2023 | 10           | 6                | 4                      | 370            | 310                | 52                   | 18                  | 750                      | 467                         | 283                      |
| 2023-2024 | 6            | 15               | -9                     | 320            | 137                | 74                   | 14                  | 545                      | 737                         | -192                     |
| Average   | 7            | 6                | 1                      | 312            | 202                | 44                   | 13                  | 571                      | 506                         | 65                       |